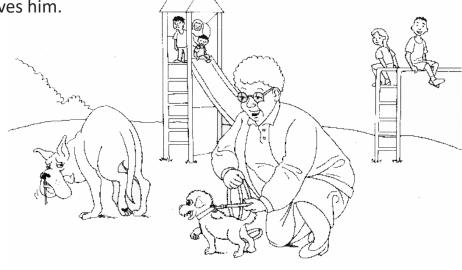

| Ted | is | а | big |
|-----|----|---|-----|
|     |    |   | _   |

Ted lives with Tilly.

dog.

Tilly takes Ted to the park for a walk.

Tilly sits on the grass and watches the children play.

Tilly doesn't like children.

One day, a big dog is at the park and he is very friendly.

Ted doesn't like the big dog because he is too close to Tilly.

Tilly is scared because the big dog wants to eat her.

Ted barks at the big dog, who runs away.

Tilly tells Ted that she loves him.